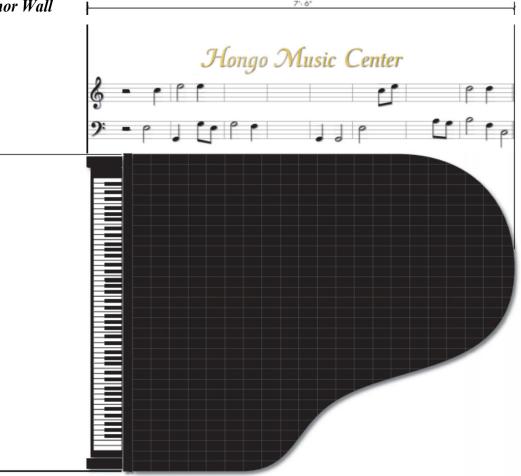

Help transform lives by bringing the message of hope through the performing arts with the construction and operation of the Hongo Music Center.

Honor a loved one, remember a family member or celebrate a life by purchasing a personalized, etched nameplate, which will be permanently displayed on a stunning donor wall featuring a grand piano.

LARGE TILE-\$5,000 6"x 6" 6 lines of text

MEDIUM TILE-\$2,500 6" x 4 ½" 3 lines of text larger font

Sample Donor Wall

Christian Vision was formed in 1982 by Randy and Gay Hongo to help perpetuate Christian music in Hawai'i and throughout the world, inspiring people with the power of God's love. After Randy's passing in December 2017, their son, Andrew, stepped in to help Gay continue the ministry.